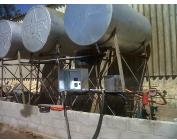

## AFRICLOCK-DIESEL MANAGEMENT SYSTEM OVERVIEW

This product was designed to provide control and logging of diesel issuing on the farm. It works by requiring a properly authorised driver and vehicle before it will allow diesel to be pumped. In addition, it may be set to require a properly identified cost centre as well.

The heart of the system is an electronic control box, which is used to record data and open a valve or switch on a pump, allowing diesel to be issued.

The control box contains a memory module with data on employees, vehicles and cost centres, and also used for recording of diesel transactions.

Stock control of diesel is also possible, by recording diesel purchases and entering stock level adjustments when needed.