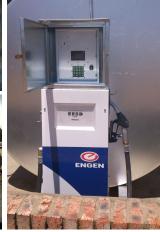

## AFRICLOCK-DIESEL MANAGEMENT SYSTEM OVERVIEW

This product was designed to provide control and logging of diesel issuing on the farm. It works by requiring a properly authorised driver and vehicle before it will allow diesel to be pumped. In addition, it may be set to require a properly identified cost centre as well.

The heart of the system is an electronic control box, which is used to record data and open a valve or switch on a pump, allowing diesel to be issued.

The control box contains a memory module with data on employees, vehicles and cost centres, and also used for recording of diesel transactions.

Stock control of diesel is also possible, by recording diesel purchases and entering stock level adjustments when needed.