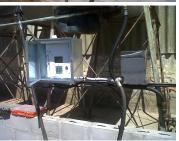

## AFRICLOCK-DIESEL MANAGEMENT SYSTEM OVERVIEW

This product was designed to provide control and logging of diesel issuing on the farm. It works by requiring a properly authorised driver and vehicle before it will allow diesel to be pumped. In addition, it may be set to require a properly identified cost centre as well.

The heart of the system is an electronic control box, which is used to record data and open a valve or switch on a pump, allowing diesel to be issued.

The control box contains a memory module with data on employees, vehicles and cost centres, and also used for recording of diesel transactions.