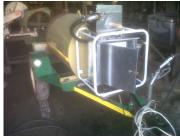

## AFRICLOCK-DIESEL MANAGEMENT SYSTEM OVERVIEW

This product was designed to provide control and logging of diesel issuing on the farm. It works by requiring a properly authorised driver and vehicle before it will allow diesel to be pumped. In addition, it may be set to require a properly identified cost centre as well.

The heart of the system is an electronic control box, which is used to record data and open a valve or switch on a pump, allowing diesel to be issued.

The control box contains a memory module with data on employees, vehicles and cost centres, and also used for recording of diesel transactions.

Stock control of diesel is also possible, by recording diesel purchases and entering stock level adjustments when needed.